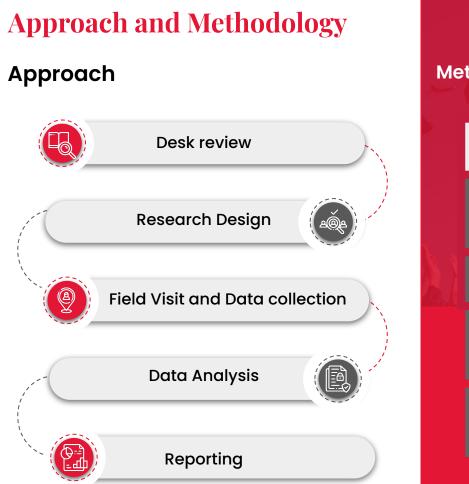

aints hinder truck drivers from supporting their children's education.



There exists a gender disparity in educational opportunities, particularly for daughters of truck drivers, who are frequently marginalised.



Scholarships can provide essential resources for these girls to pursue education.



The project aimed to identify and provide scholarship to the daughters of truck drivers.

## Implementing partner

Directly Implemented by Mahindra and Mahindra.

# Geography

Implemented across India in: Assam Bihar Gujarat Haryana Jharkhand Karnataka Madhya Pradesh Maharashtra Punjab Rajasthan Tamil Nadu Telangana Uttar Pradesh



# Activities



local service managers.

has benefitted 901 daughters of truck drivers across India, with a focus on supporting economically vulnerable families.





# **Findings and Analysis**

# Class 11 to Graduation

Project aligns with educational need of the daughters of truck drivers. Survey highlighted wide range of courses were supported by the scholarship, from Class 11 to Graduation. The project daughters supported the from economically weaker families by providing opportunity of education.



of respondents stated that the 87% scholarship application process was very easy.

91%

of the scholarship beneficiaries come from economically vulnerable backgrounds.



# 100%

100% of respondents in the survey stated that the scholarship eased the financial burden of education for their families.



# **Findings and Analysis**

45%

45% beneficiaries reported that the scholarship helped to cover their annual fees completely.

100% of respondents