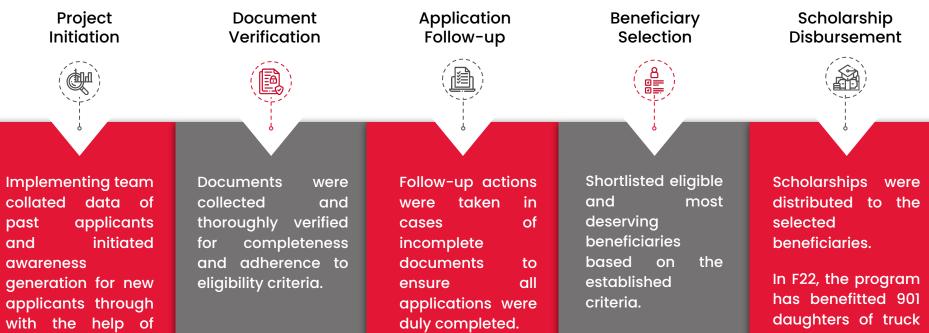

# Activities

local service managers.

has benefitted 901 daughters of truck drivers across India, with a focus on supporting economically vulnerable families.