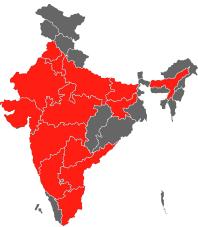

# Geography

Implemented across India in: Assam Bihar Gujarat Haryana Jharkhand Karnataka Madhya Pradesh Maharashtra Punjab Rajasthan Tamil Nadu Telangana Uttar Pradesh